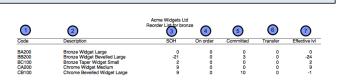

### To preview the report :

Chosse preview from the output to pop up menu and click the preview button.

Report Columns:

- 1. Code. This is the Product Code
- 2. Description : This is the Name if the products.
- 3. SOH : Stock on hand
- **4. On Order :** Backordered/Unshipped items in Purchase Orders
- **5. Committed :** Backordered/Unshipped items in Sales Orders
- 6. Transfer: Items in unposted stock journals
- 7. Effective IvI: Stock on hand + On Order -

Committed - On Trasfer.