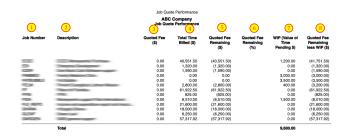

#### **Report Columns:**

- 1. Job Number: Shows Job Code.
- 2. Description: Job Description.
- 3. Quoted Fee: Quoted Fee from Job detail.
- 4. Total Time Billed: Shows total time billed(in amount) to customer.
- 5. Quoted Fee Remaining: Difference of Quoted Fee and Total Time Billed .
- 6. Quoted Fee Remaining (%): Shows Quoted Fee Remaining in %.
- 7. WIP (Value of Time Pending): Shows Pending items, to be billed to Customer .
- 8. Quoted Fee Remaining Less WIP: Difference
- between Column 5 and Column 7.