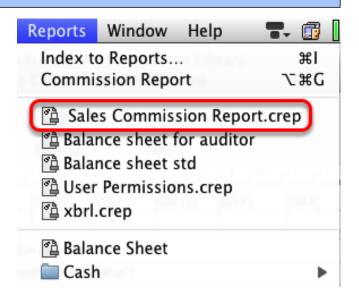

# **Sales Commission Report**

## **Report Installation**

If you do not know how to install this report, download Moneyworks report installation instructions here: http://tinyurl.com/yj9m8mp



### **Choose Reports > Sales Commission Report**



#### Set report options

- **1. Product code to exclude:** If there are products you don't want to be included in the report, you can exclude them here, assuming they all have a common feature in their code (e.g. you could make all products to exclude have a star character at the end of their code). Enter the text to match in the product code in the *Text* field
- **2. Salesperson:** Enter the salesperson code here. If you leave it blank, the report will produce a separate section for each salesperson
- 3. Commission %: Enter the commission rate to apply.
- **4. From and To:** Enter the date range of transactions to include







### **Notes**

- 1. Posted and unposted transactions are included. (Let us know if you need this changed)
- 2. Freight, Tax and prompt payment discounts are de