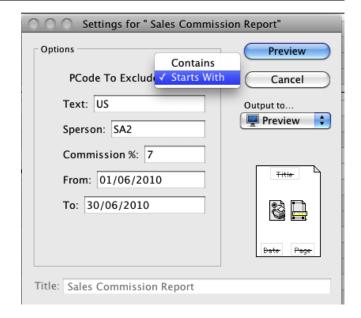

#### Set report options

- **1. Product code to exclude:** If there are products you don't want to be included in the report, you can exclude them here, assuming they all have a common feature in their code (e.g. you could make all products to exclude have a star character at the end of their code). Enter the text to match in the product code in the *Text* field
- **2. Salesperson:** Enter the salesperson code here. If you leave it blank, the report will produce a separate section for each salesperson
- 3. Commission %: Enter the commission rate to apply.
- **4. From and To:** Enter the date range of transactions to include